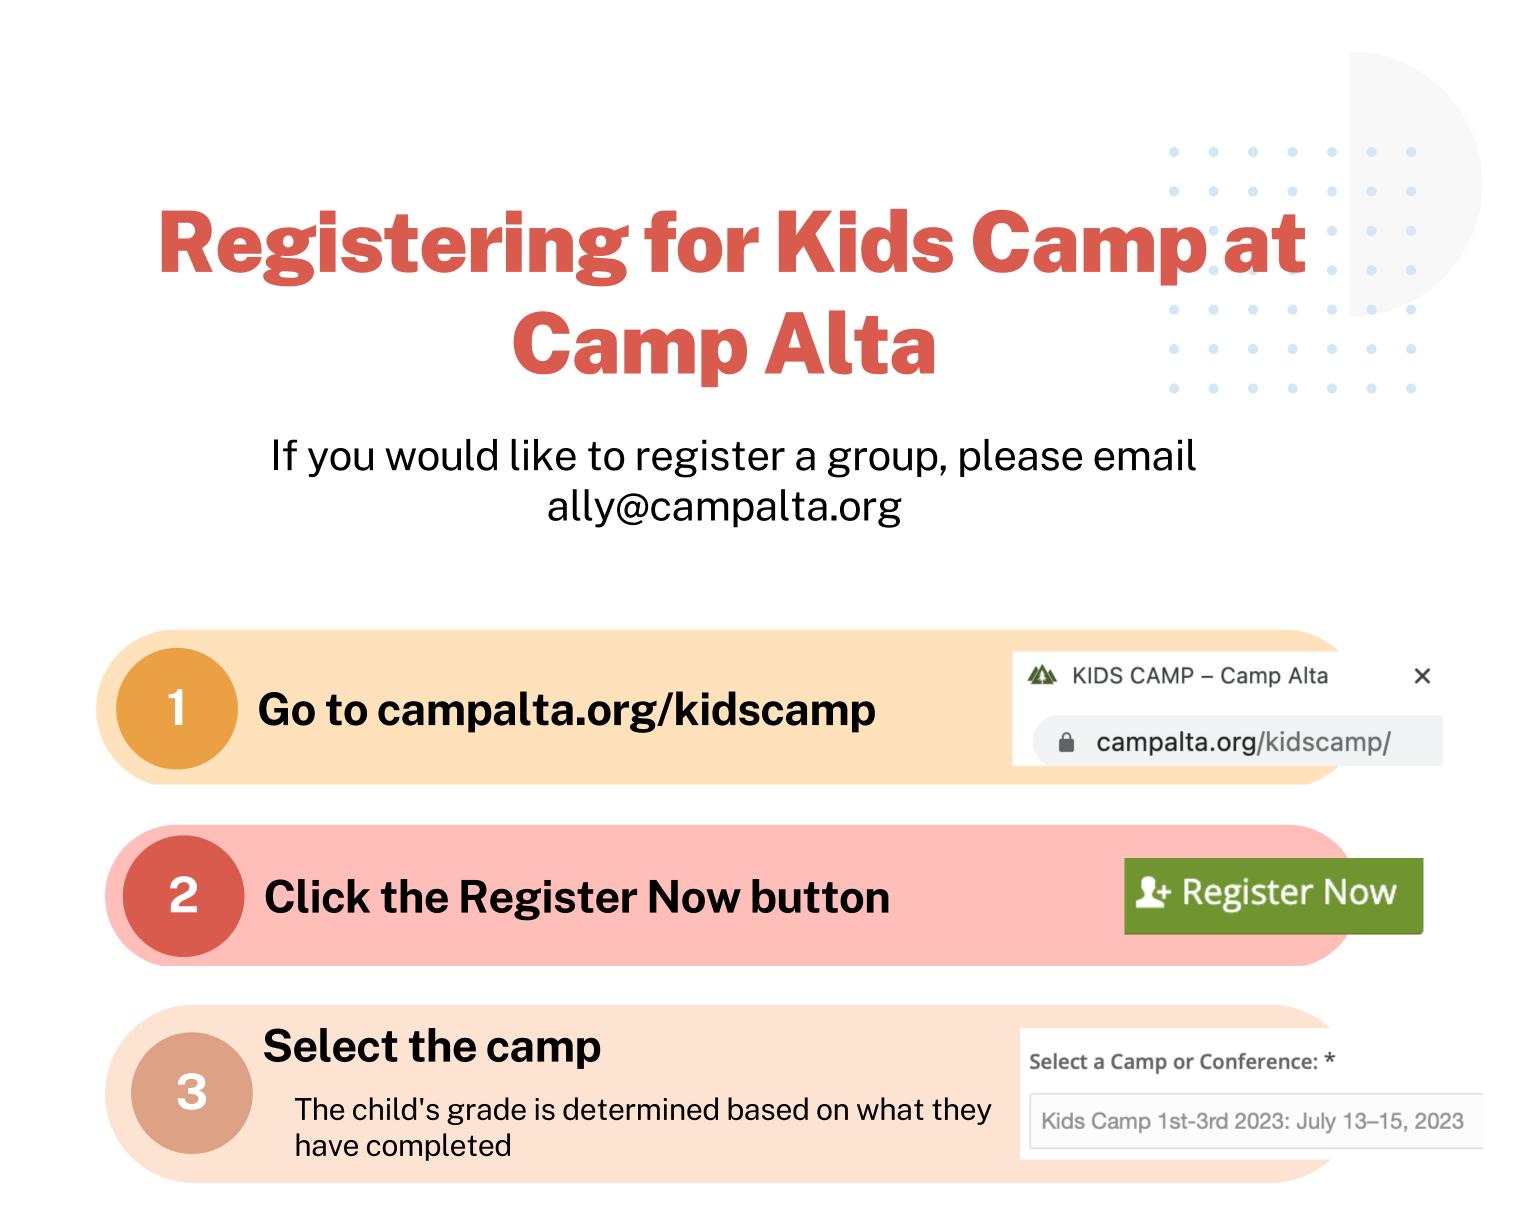

## Select Submit to finish the first step of registration

## Submit

Next, complete the Health Form

Ways to access the health form

5

6

- A link through the email confirmation after the registration form has been complete
- At the top of the registration page

**Complete Health Form** 

After your Registration Form and Health Form have been filled out, you are READY FOR CAMP!

## **Registration Troubleshooting Tips**

- If the registration page isn't working, try a new browser (i.e. if you are using google chrome try using safari)
- 2. If you have any other issues while registering, please email ally@campalta.org OR call 530-389-8710